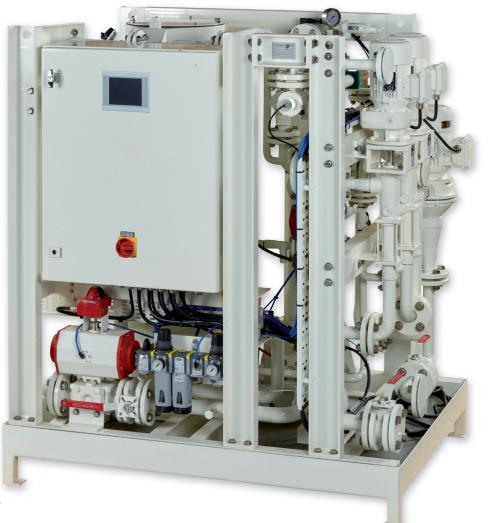

## **HL-CONT** Plus

- Compact and light in weight
- Neither membranes nor filters
- Modular design
- Made in Germany
- Proven technology
- Hardly any maintenance
- Clean hands for operators
- Also available in NAVY execution

Supported by:

on the basis of a decision by the German Bundestag The process / technical description of the **HL-CONT Plus** is based on physical treatment.

Maceration of sewage

 Dissolved air flotation for the reduction of TSS, BOD and COD

UV disinfection

All sewage needs to be collected in one ship's holding tank. Depending on the calculated load and number of persons the tank must have a sufficient size as the working volume between high level