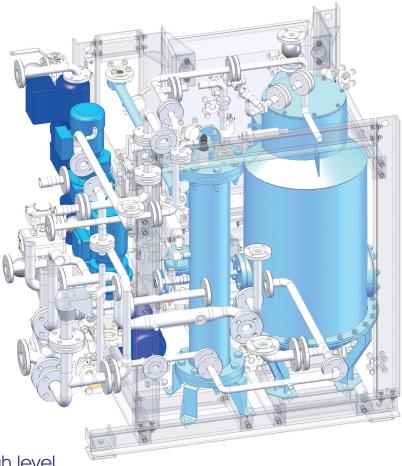

Supported by:

on the basis of a decision by the German Bundestag The process / technical description of the **HL-CONT Plus** is based on physical treatment.

Maceration of sewage

 Dissolved air flotation for the reduction of TSS, BOD and COD

UV disinfection

All sewage needs to be collected in one ship's holding tank. Depending on the calculated load and number of persons the tank must have a sufficient size as the working volume between high level