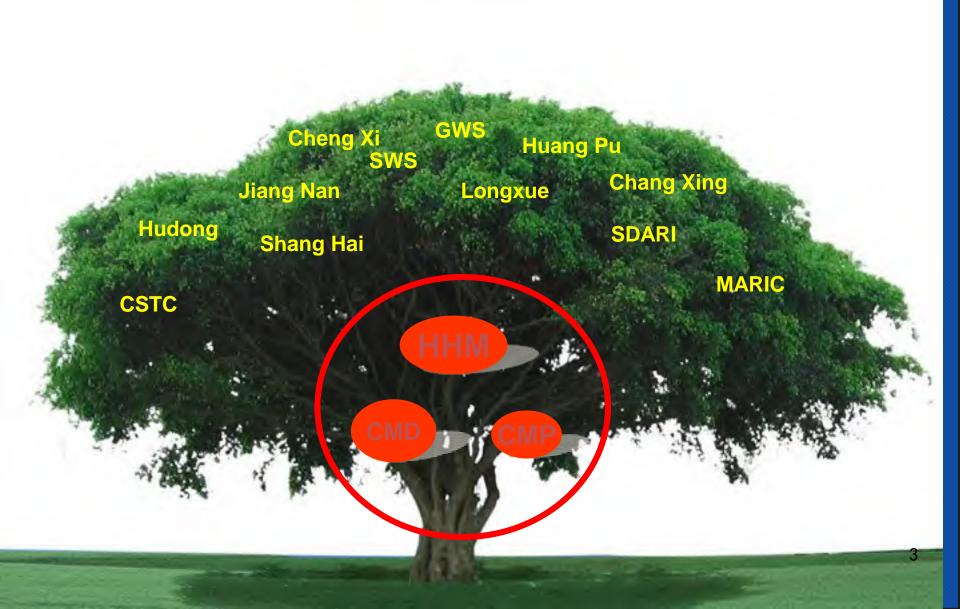

# Hudong Heavy Machinery Co., Ltd

# Company introduction

Wang Yong(王永) HHM-CMD Marketing and Sales Center 4<sup>th</sup> June,2015



# **Contents**

Company overview and Outlook

New technology research and development



### **HHM Position in CSSC**





# **Marketing position in China**

#### Market share of China





## Marketing position in the world

Leader of the industry in China

The overseas market share is 19%

Output:
First in China Parallel second in the world





#### Performance table (2008~2015)





#### The two stroke engine output





#### Main products (Marine power equipment)

- Low speed diesel
- Medium speed diesel
- Power system integration



MAN Engine



**WARTSILA Engine** 







#### Main products (Whole-set equipment)

- Nuclear emergency generating -sets
- Shield machine
- Large structure and casting parts
- •The gas turbine components











#### Full life maintenance for engine

Spare parts

Spare parts and service

Training

Technology training center

Inspection

Calibration & Testing center

Gl