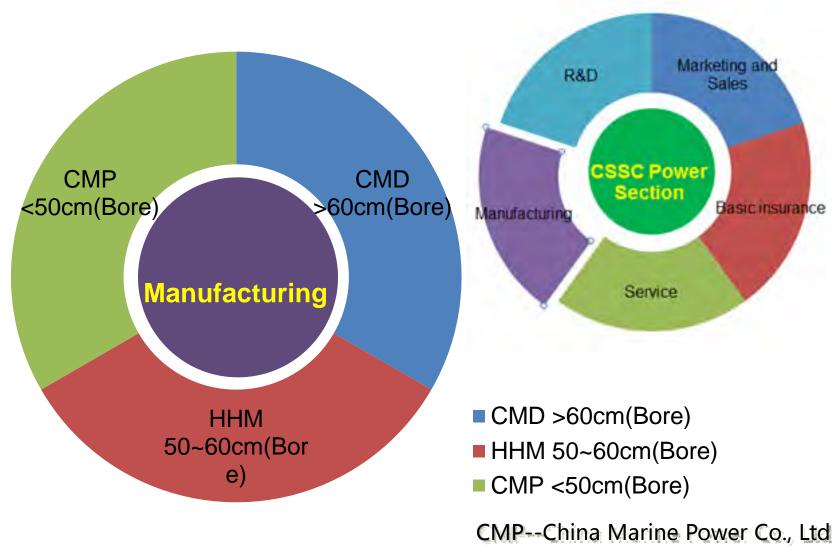

#### The two stroke engine output

#### Main products (Marine power equipment)

- Low speed diesel
- Medium speed diesel
- Power system integration

MAN Engine

**WARTSILA Engine** 