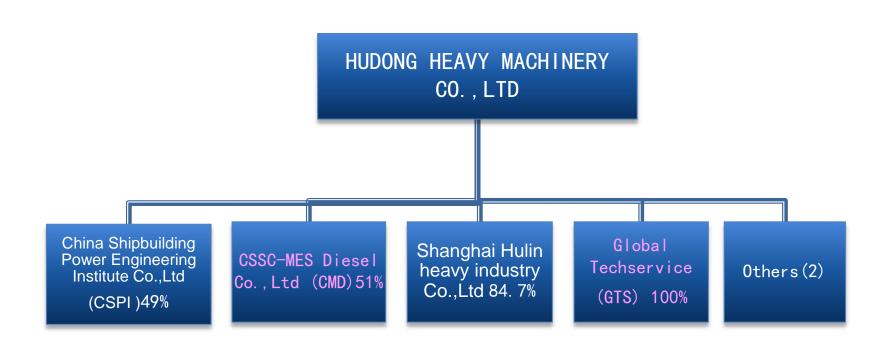

### **HHM Position in CSSC**

#### **CSSC-MES** diesel Co., Ltd

CSSC-MES Diesel Co., Ltd.

Established in 2006

China State Shipbuilding Corporation(15%) Country: China

Hudong Heavy Machinery Co., Ltd (51%) in 2006. Now is CSSC Holdings. Country: China

Mitsui Engineering & Shipbuilding Co., Ltd. (34%) Country: Japan