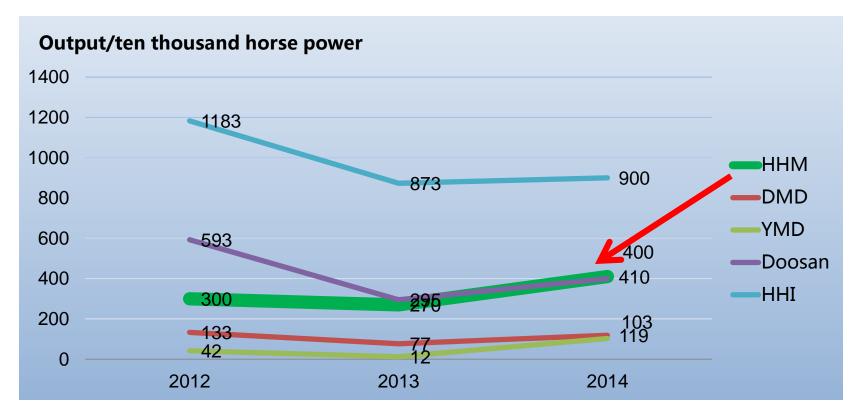

## Marketing position in the world

Leader of the industry in China

The overseas market share is 19%

Output:
First in China Parallel second in the world

#### Performance table (2008~2015)