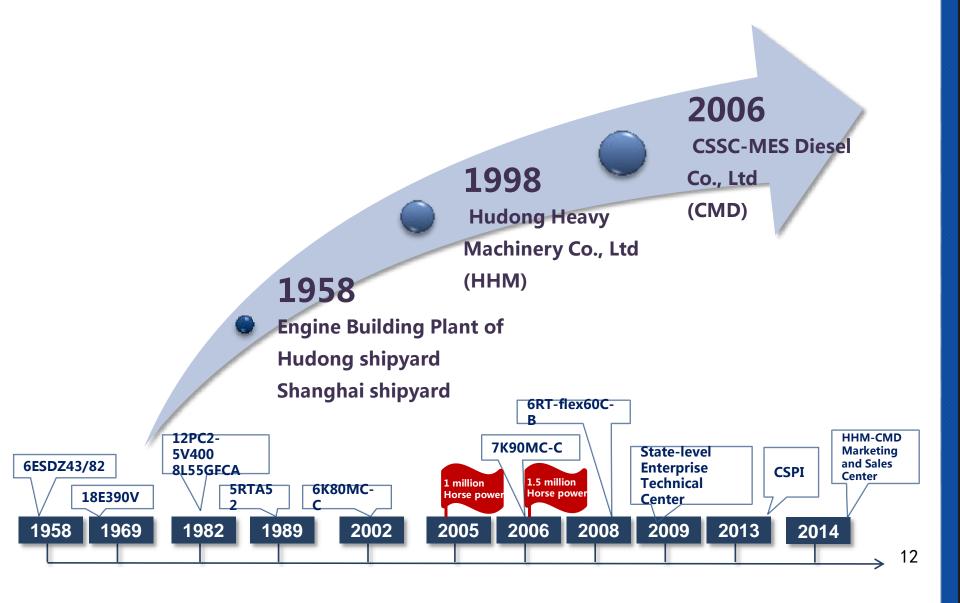

sition in the world

Leader of the industry in China

The overseas market share is 19%

Output:
First in China Parallel second in the world





#### Performance table (2008~2015)





#### The two stroke engine output





#### Main products (Marine power equipment)

- Low speed diesel
- Medium speed diesel
- Power system integration



MAN Engine



**WARTSILA Engine** 







#### Main products (Whole-set equipment)

- Nuclear emergency generating -sets
- Shield machine
- Large structure and casting parts
- •The gas turbine components











#### Full life maintenance for engine

Spare parts

Spare parts and service

Training

Technology training center

Inspection

Calibration & Testing center

Global TechService (GTS)



#### **Global service stations**





#### **HHM** history





#### The basic situation of the company

**Registered capital**: 2.85 billion

**Floor space :** 970 thousands square meters

**Staff**: 3441

**Manufacturing** 5 million HP/year .low speed marine diesel engine

capacity: 50 sets/year medium speed marine diesel engine

Service network 6 domestic and 5 overseas service

**stations**: stations







## The HHM family introduction





#### **Development Strategy**

- ➤To be the topping marine power in the world
- ➤Integration of R & D, manufacturing and service
- ➤ Business structure of moderate ,related and multiple development





#### Two stroke diesel manufacturing





Company overview and Outlook

New technology research and development

The innovation is the engine for development



## **Development of new technology**

| Produ