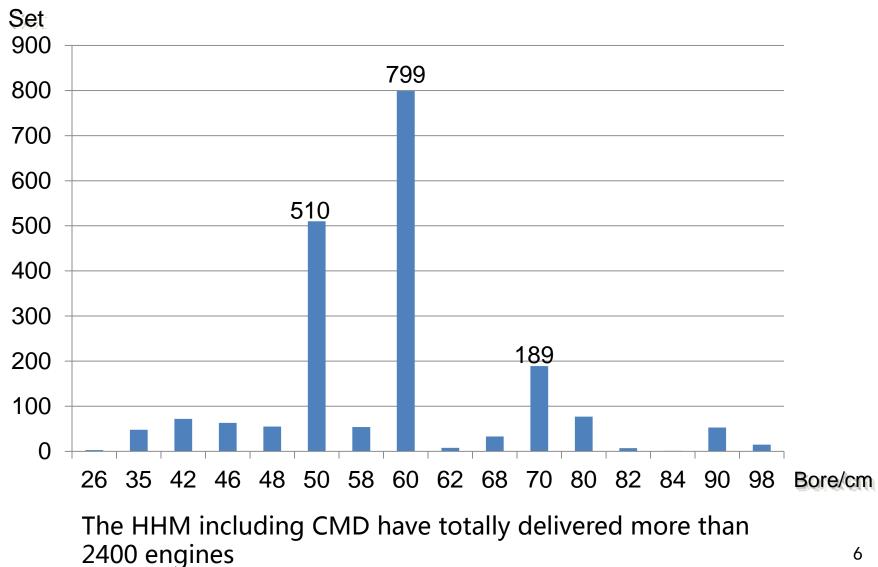

# Hudong Heavy Machinery Co., Ltd

# Company introduction

Wang Yong(王永) HHM-CMD Marketing and Sales Center 4<sup>th</sup> June,2015



# **Contents**

Company overview and Outlook

New technology research and development



### **HHM Position in CSSC**





# **Marketing position in China**

#### Market share of China





## Marketing position in the world

Leader of the industry in China

The overseas market share is 19%

Output:
First in China Parallel second in the world





#### Performance table (2008~2015)





#### The two stroke engine output





#### Main products (Marine power equipment)

- Low speed diesel
- Medium speed diesel
- Power system integration



MAN Engine



**WARTSILA Engine** 







#### Main products (Whole-set equipment)

- Nuclear emergency generating -sets
- Shield machine
- Large structure and casting parts
- •The gas turbine components











#### Full life maintenance for engine

Spare parts

Spare parts and service

Training

Technology training center

Inspection

Calibration & Testing center

Global TechService (GTS)



#### **Global service stations**





#### **HHM** history





#### The basic situation of the company

**Registered capital**: 2.85 billion

**Floor space :** 970 thousands square meters

**Staff**: 3441

**Manufacturing** 5 million HP/yea