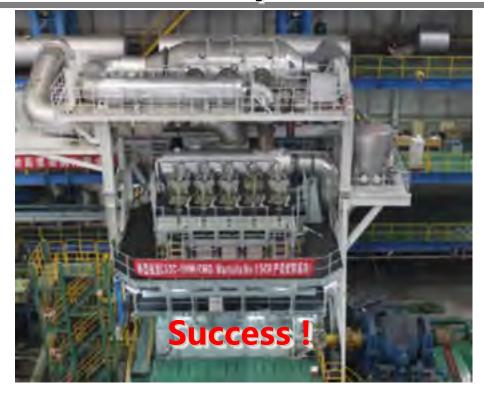

## No.1 SCR shop test success in China

Ship: 22100 DWT M.P.V

Engine:5RT-FLEX58T-D

Class society: LR

Time: January of 2015

Location: CMD