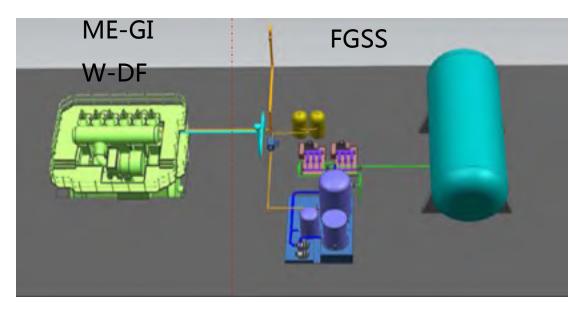

# **Gas engine and FGSS**

ME-GI

W-DF

If you have any question or any interested topic for our engine and new products:

- Tier III solution -- EGR,SCR
- Gas engine - - ME-GI & W-DF
- FGSS for gas engine
- WHR system